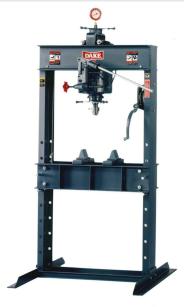

# Dake H-Frame Hand-Operated 50Ton Hydraulic Shop Press 50H

\$5,540

As low as \$180/mo through Elite Metal Tools financing partners.

Use your phone to take a picture of this QR Code to learn more!

Width Between Uprights: 32¾"

• Width Between Table Channels: 71/4"

Ram Travel: 4"

Horizontal Workhead Travel: 20¾"