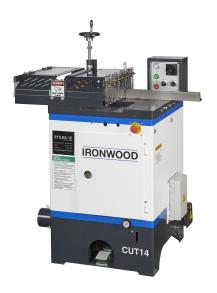

# Stiles Machinery Ironwood 230V 14" Cut Off Saw with Left Hand Feed Direction CUT14L/R

\$6,595

As low as \$214/mo through Elite Metal Tools financing partners.

Use your phone to take a picture of this QR Code to learn more!

- Saw blade size: 14"
- Cutting capacity (thickness x width): 1" x 10"/ 2" x 9" / 3" x 8"
- Saw blade speed: 4100 RPM
- Motor: 5 HP