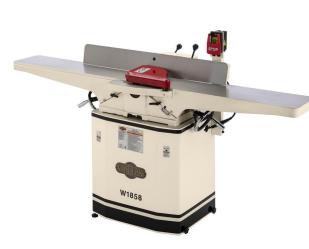

EliteMetalTools.com 281-241-9504 insidesales@elitemetaltools.com M-F 8:00 AM - 7:30 PM EST

Shop Fox 3HP 230V Single Phase 8" Dovetail Jointer with Helical Cutterhead and Mobile Base W1858

\$3,150 \$2,935 Save \$215!

- Table type: Precision-Ground Cast Iron
- Cutterhead diameter: 3-1/16 in.
- Max depth of cut: 1/8 in.
- Fence size: 4-5/8 in. x 38 in.

*Free Shipping* Free shipping on ALL machines throughout the contiguous United States to all commercial locations.