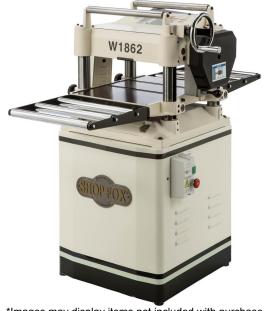

# **Shop Fox 3HP 230V Single Phase 15" Planer** W1862

\$2,829

As low as \$91/mo through Elite Metal Tools financing partners.

Use your phone to take a picture of this QR Code to learn more!

- Max. cutting height: 6 in. · Cutter Head Type: 3 Knife Cutter Head Diameter: 3 in.
- Min. Stock Length: 6 in.