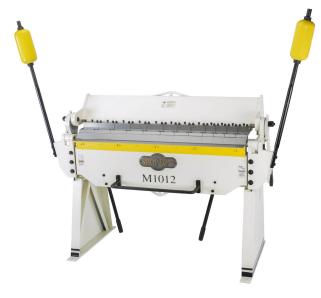

# Shop Fox 48" Box/Pan Brake M1012

\$4,175

**\$3,885** Save \$290!

As low as \$126/mo through Elite Metal Tools financing partners.

Use your phone to take a picture of this QR Code to learn more!

• Brake Range: 0°-135°

Maximum Width: 48"

Maximum Size of Pan/Box Sides: 6"

Minimum Reverse Bend: 1/2"