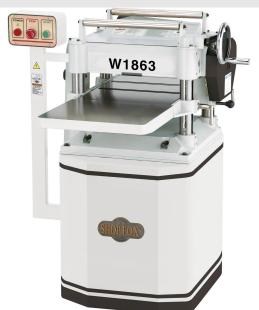

EliteMetalTools.com 281-241-9504 insidesales@elitemetaltools.com M-F 8:00 AM - 7:30 PM EST

\*Images may display items not included with purchase

| Specifications    |                    |
|-------------------|--------------------|
| Manufacturer      | Shop Fox           |
| EMT ID            | 17685              |
| SKU               | W1863              |
| UPC               | 754001003989       |
| Shipping Method   | LTL Freight        |
| Weight            | 553 lb             |
| Dimensions        | 29 × 36 × 52 in    |
| Country of Origin | Taiwan             |
| Warranty          | 2 Years<br>(Parts) |

## Shop Fox 3HP 230V Single Phase 15" Planer with Helical Cutterhead W1863

\$4,150 \$3,879 Save \$271!

As low as \$126/mo through Elite Metal Tools financing partners.

Use your phone to take a picture of this QR Code to learn more!

FREE SHIPPING

• Max cutting width: 15 in.

- Max cutting height: 6 in.
- Cutter Head Type: Helical
- Cutter Head Diameter: 3 in.

**Free Shipping** Free shipping on ALL machines throughout the contiguous United States to all commercial locations.