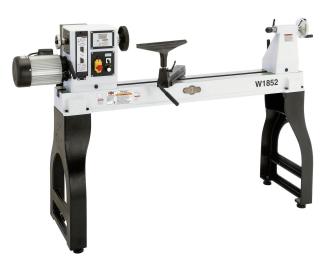

# Shop Fox 3HP 240V Three Phase 22" x 42" Variable Speed Wood Lathe W1852

\$4,415

As low as \$143/mo through Elite Metal Tools financing partners.

Use your phone to take a picture of this QR Code to learn more!