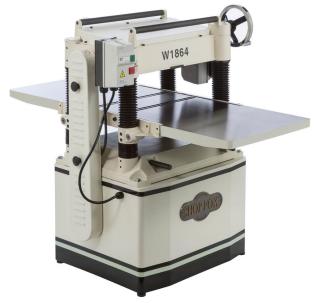

# **Shop Fox 5HP 220V Single Phase 20" Planer W1864**

\$4,195

As low as \$136/mo through Elite Metal Tools financing partners.

Use your phone to take a picture of this QR Code to learn more!

- Max cutting width: 20 in.
- Max cutting height: 8 in.
- Cutter Head Type: 4 Knife
- Cutter Head Diameter: 3 in.