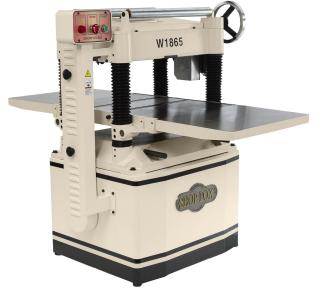

# **Shop Fox 5HP 220V Single Phase 20" Planer** with Helical Cutterhead W1865

\$5,565

As low as \$180/mo through Elite Metal Tools financing partners.

Use your phone to take a picture of this QR Code to learn more!

- Max cutting width: 20 in.
- Max cutting height: 8 in.
- Cutter Head Type: Spiral
- Cutter Head Diameter: 3 in.