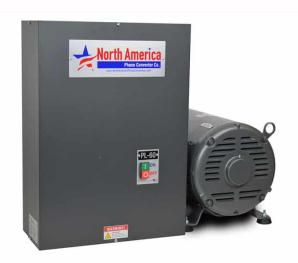

# North America Phase Converters 60HP Pro-Line Rotary Phase Converter PL-60

\$5,695

As low as \$185/mo through Elite Metal Tools financing partners.

Use your phone to take a picture of this QR Code to learn more!

Generator Type: ODP

Enclosure Type: NEMA 1 (Indoor)

• Generator Frame: 364

Voltage Input: 208-245