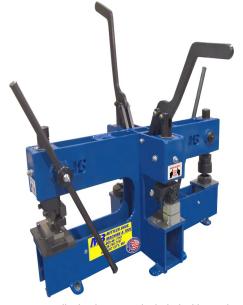

# Mittler Bros Quad Manual Bench Press 2240-4M

\$3,465

As low as \$112/mo through Elite Metal Tools financing partners.

Use your phone to take a picture of this QR Code to learn more!

- Capacity: 3 Ton
- Throat: (2) 12" & (2) 3"
- · Max Capacity 3" Punch & Flare: 16 Ga Mild Steel
- · Maximum Clearance Between Tooling: 3"