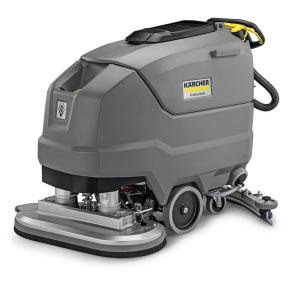

Karcher BD 80/100 Classic 285 Ah AGM Battery Walk Behind Traction Driven Floor Scrubber 9.841-457.0

## \$11,042.4

As low as \$358/mo through Elite Metal Tools financing partners.

Use your phone to take a picture of this QR Code to learn more!

- Cleaning Path/Width: 32"
- Brush Type: Pad
- Practical Productivity: 22,770 sq. ft/hr
- Battery: 285 Ah AGM