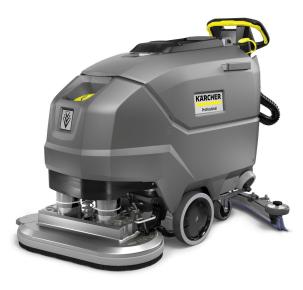

EliteMetalTools.com 281-241-9504 insidesales@elitemetaltools.com M-F 8:00 AM - 7:30 PM EST

Karcher BD 70/75 Classic 190 Ah AGM Battery Walk Behind Traction Driven Floor Scrubber 9.841-467.0

**KARCHER** 

- Cleaning Path/Width: 28"
- Brush Type: Pad
- Practical Productivity: 19,920 sq. ft/hr
- Battery: 190 Ah AGM

**Free Shipping** Free shipping on ALL machines throughout the contiguous United States to all commercial locations.