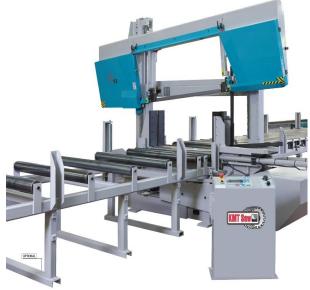

# Kalamazoo Machine Tool 10HP 230V Three Phase 23" x 49" Twin Column Semi-Automatic Bandsaw H12SA

**\$113,102** Save \$1,898!

As low as \$2,238/mo through Elite Metal Tools financing partners.

Use your phone to take a picture of this QR Code to learn more!