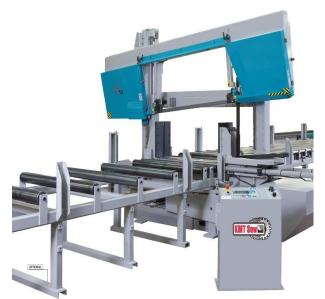

# Kalamazoo Machine Tool 7.5HP 230V Three Phase 24" Double Column Semi-Automatic Bandsaw H8SA

**\$85,330** Save \$670!

As low as \$1,688/mo through Elite Metal Tools financing partners.

Use your phone to take a picture of this QR Code to learn more!