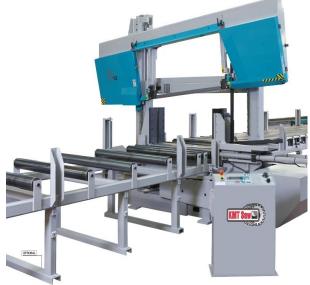

Kalamazoo Machine Tool 7.5HP 208V Three Phase 24" Double Column Semi-Automatic Bandsaw H8SA

## \$85,330 Save \$670!

As low as \$1,688/mo through Elite Metal Tools financing partners.

Use your phone to take a picture of this QR Code to learn more!

- One Bi-metal sawblade
- Low voltage control
- TEFC 3 phase drive motor
- · Totally enclosed worm gear transmission