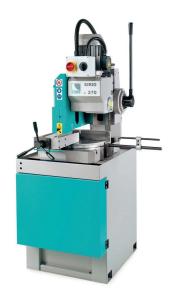

# Kalamazoo Machine Tool 4HP 220V Three Phase 14.5" Vertical Column Manual Coldsaw with Air Vise C370AV

**\$10,895** Save \$205!

As low as \$354/mo through Elite Metal Tools financing partners.

Use your phone to take a picture of this QR Code to learn more!

- One HSS sawblade
- Low voltage control
- TEFC 3 phase drive motor
- Totally enclosed worm gear transmission