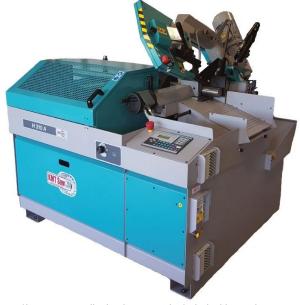

# Kalamazoo Machine Tool 2HP 208V Three Phase 10" Programmable Automatic Bandsaw H310A-NC

\$28,395

As low as \$561/mo through Elite Metal Tools financing partners.

Use your phone to take a picture of this QR Code to learn more!