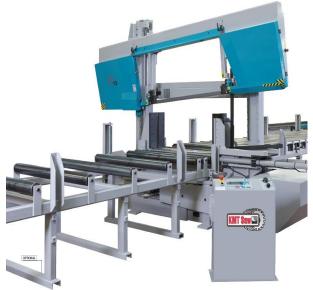

# Kalamazoo Machine Tools 5.5HP 230V Three Phase 20" Double Column Semi-Automatic Bandsaw H7SA

\$42,995

As low as \$850/mo through Elite Metal Tools financing partners.

Use your phone to take a picture of this QR Code to learn more!