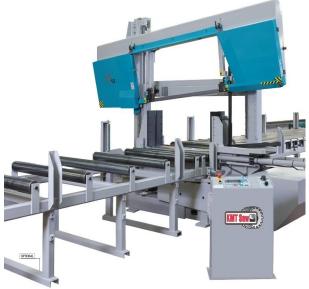

# Kalamazoo Machine Tools 5.5HP 208V Three Phase 20" Double Column Semi-Automatic Bandsaw H7SA

\$42,995

As low as \$850/mo through Elite Metal Tools financing partners.

Use your phone to take a picture of this QR Code to learn more!