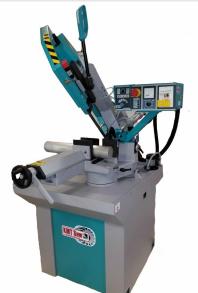

Kalamazoo Machine Tool 2HP 230V Three Phase 10" Two Speed Manual Autocut Bandsaw H310U

## \$6,795

As low as \$220/mo through Elite Metal Tools financing partners.

Use your phone to take a picture of this QR Code to learn more!

- One Bi-metal sawblade
- Low voltage control
- TEFC 3 phase drive motor
- Totally enclosed worm gear transmission