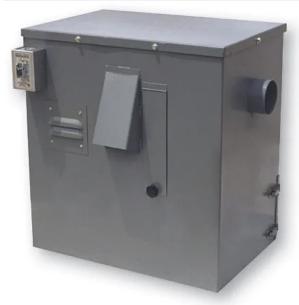

- Dust collector with 10"x 13" reusable steel mesh filter.
- 3PH FLA: 2.8 amp
- Machine dimensions: L 27" x W 18" x H 28"