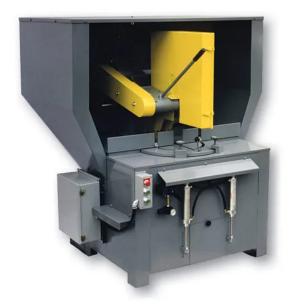

# Kalamazoo Industries 20HP 440V Three Phase 20" Abrasive Mitre Saw KM20-22V/20

\$13,691

As low as \$444/mo through Elite Metal Tools financing partners.

Use your phone to take a picture of this QR Code to learn more!

- Wheel: 20" or 22" (Not included)
- Spindle: 1"
- RPM: 2500
- Capacities: 4" solids, 6" most shapes. At 45 deg: 3" solids, 5" most shapes.