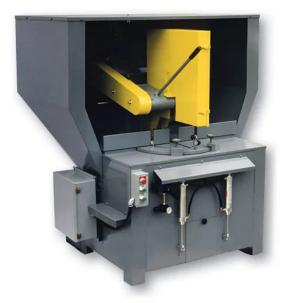

# Kalamazoo Industries 15HP 440V Three Phase 20" Abrasive Mitre Saw KM20-22V/15

\$12,612

As low as \$409/mo through Elite Metal Tools financing partners.

Use your phone to take a picture of this QR Code to learn more!

- Wheel: 20" or 22" (Not included)
- Spindle: 1"
- RPM: 2500
- Capacities: 4" solids, 6" most shapes. At 45 deg: 3" solids, 5" most shapes.