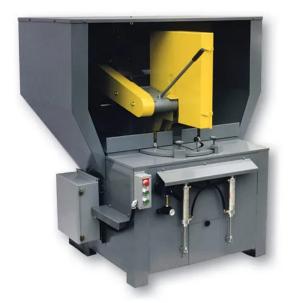

# Kalamazoo Industries 15HP 220V Three Phase 20" Abrasive Mitre Saw KM20-22V/15

\$12,612

As low as \$409/mo through Elite Metal Tools financing partners.

Use your phone to take a picture of this QR Code to learn more!

- Wheel: 20" or 22" (Not included)
- Spindle: 1"
- RPM: 2500
- Capacities: 4" solids, 6" most shapes. At 45 deg: 3" solids, 5" most shapes.