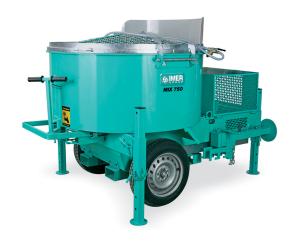

# IMER USA Mix 750 Towable Vertical Shaft Mortar Mixer without Motor 1194640

<del>\$13,599</del>

**\$12,295** Save \$1,304!

As low as \$399/mo through Elite Metal Tools financing partners.

Use your phone to take a picture of this QR Code to learn more!

Drum Capacity: 22 cu ftBatch Output: 18 cu ftDrum Diameter: 52"

· Maximum Aggregate Size: 3/8"