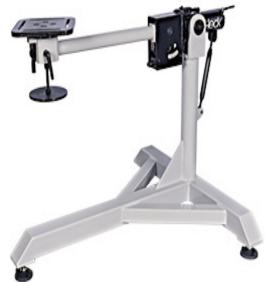

# **Woodward Fab Manual Weld Positioner WFWPM15**

\$2,470

As low as \$80/mo through Elite Metal Tools financing partners.

Use your phone to take a picture of this QR Code to learn more!

- Maximum weight capacity horizontal: 675 pounds
- Maximum weight capacity vertical: 325 pounds
- Diameter Hand Wheel: 8"
- Floor base: 48" x 51"