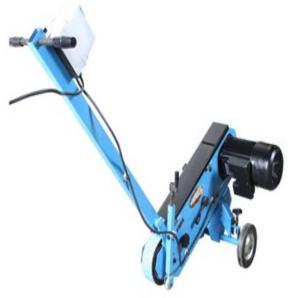

# Woodward Fab 3HP 220V Three Phase Weld Grinder Shaver Floor WFBFG

\$2,480

As low as \$80/mo through Elite Metal Tools financing partners.

Use your phone to take a picture of this QR Code to learn more!

- Motor: 3 HP, 220V, 3 Phase
- Surface Belt Speed: 7000 ft/min
- · Adjustable Grind Height
- · Grinds Off Bolts and Rivets