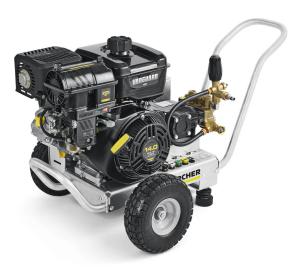

EliteMetalTools.com 281-241-9504 insidesales@elitemetaltools.com M-F 8:00 AM - 7:30 PM EST

Karcher HD Series 4.0 GPM Gas Cold Water Pressure Washer with Belt Drive 9.807-725.0

\$3,185

As low as \$103/mo through Elite Metal Tools financing partners.

**KARCHER** 

- Flow Rate: 4.0 gal/min
- Operating Pressure: 4000 psi
- Engine Volume: 389 CC
- Engine: Honda GX390

**Free Shipping** Free shipping on ALL machines throughout the contiguous United States to all commercial locations.