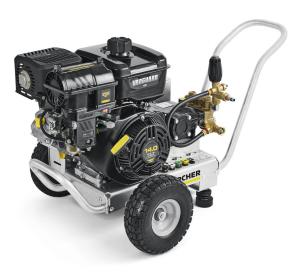

EliteMetalTools.com 281-241-9504 insidesales@elitemetaltools.com M-F 8:00 AM - 7:30 PM EST

Karcher HD Series 4.0 GPM Gas Cold Water Pressure Washer with Direct Drive 9.807-721.0

\$2,445

As low as \$79/mo through Elite Metal Tools financing partners.

**KARCHER** 

- Flow Rate: 4.0 gal/min
- Operating Pressure: 4000 psi
- Engine Volume: 389 CC
- Engine: Honda GX390

**Free Shipping** Free shipping on ALL machines throughout the contiguous United States to all commercial locations.