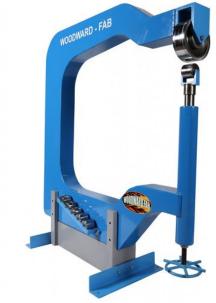

# Woodward Fab 45" Super English Wheel WFEW-45-SUPER

\$5,940

As low as \$193/mo through Elite Metal Tools financing partners.

Use your phone to take a picture of this QR Code to learn more!

- Throat Depth: 45"
- Capacity: 1/16" (16 Ga) mild steel
- Height: 63"
- Top Wheel: 8"