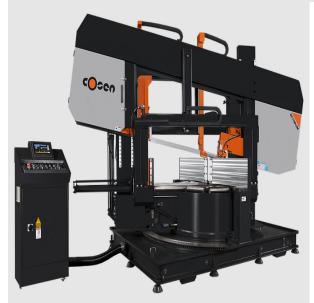

# **Cosen 26" Semi-Automatic Horizontal Dual Post Dual Mitering Band Saw SH-1100LDM**

\$203,995

As low as \$4,037/mo through Elite Metal Tools financing partners.

Use your phone to take a picture of this QR Code to learn more!