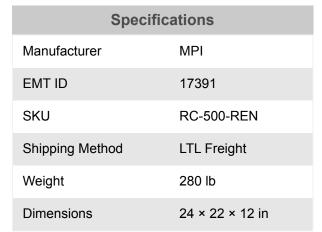

M-F 8:00 AM - 7:30 PM EST





As low as \$292/mo through Elite Metal Tools financing partners.





Use your phone to take a picture of this QR Code to learn more!





\*Images may display items not included with purchase



· Chuck Diameter: 20"

Holding Force: 140N/cm<sup>2</sup> / 203lbs/in<sup>2</sup> Min Workpiece Size: 35mm / 1.377"

Regrinding Limit: 5mm / 0.2"

## Free Shipping

Free shipping on ALL machines throughout the contiguous United States to all commercial locations.

# **Product Selection**

A wide selection of machinery for you to compare brands and features. Find the right machine for your job.



# Knowledgeable Staff

When you have questions, we have the staff that will help you find the answer and equipment that best fits your needs.

#### **Customer Service**

Fast and friendly service centered around creating a positive experience.

## Price Matching

Our prices are highly competitive. However, if you find an item cheaper someh