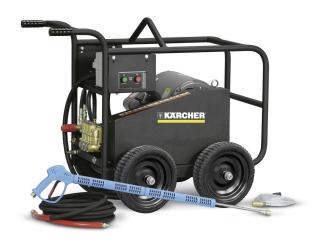

# **Karcher HD Roll Cage 460V Three Phase Cold Water Pressure Washer 1.107-087.0**

\$10,967.5

As low as \$356/mo through Elite Metal Tools financing partners.

Use your phone to take a picture of this QR Code to learn more!

# KARCHER

Flow Rate: 5.0 gal/min

· Operating Pressure: 5000 psi

Power: 20 hp

• Electrical: 460V Three Phase

### **Specifications** Manufacturer Karcher **EMT ID** 17376 SKU 1.107-087.0 Shipping LTL Freight Method Weight 524 lb **Dimensions** 42 × 26 × 30 in Country of United States of America Origin 7 years on pump (less wear parts like seals and valves), 5 Warranty years on the heating coils, 1 Details year on motor