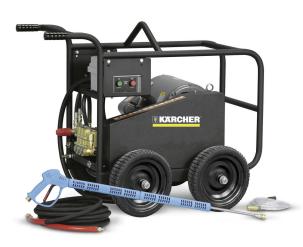

EliteMetalTools.com 281-241-9504 insidesales@elitemetaltools.com M-F 8:00 AM - 7:30 PM EST

Karcher HD Roll Cage 230V Three Phase Cold Water Pressure Washer 1.107-084.0

**KARCHER** 

- Flow Rate: 5.0 gal/min
- Operating Pressure: 5000 psi
- Power: 20 hp
- Electrical: 230V Three Phase

**Free Shipping** Free shipping on ALL machines throughout the contiguous United States to all commercial locations.