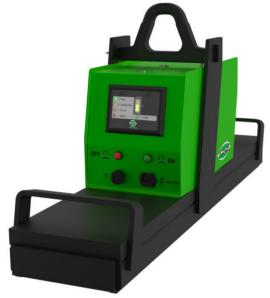

## MPI 7936lbs Lift Capacity Battery Lifting Magnet with 12V Battery and Remote Control BM-7936

**\$10,463** Save \$342!

As low as \$340/mo through Elite Metal Tools financing partners.

Use your phone to take a picture of this QR Code to learn more!

· Workload Limit Flat Material: 7,936 lbs

Battery: 12V/75AhBase: 9.4" x 41.3"

Height up to Crane Hook: 18.1"