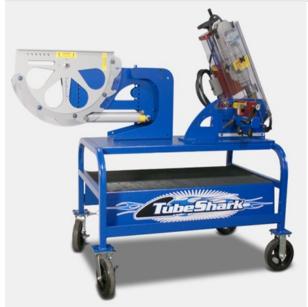

## TubeShark Shark Pool Combo Notcher and Bender Pneumatic Power Unit on Utility Cart TSA-2-1-0006

\$9,899

As low as \$321/mo through Elite Metal Tools financing partners.

Use your phone to take a picture of this QR Code to learn more!

• Round Capacity: ½" to 2"

• Square Capacity: ½" to 1 ½"

• Quality bends up to 180°

Gap Free Notches from 0° to 60°