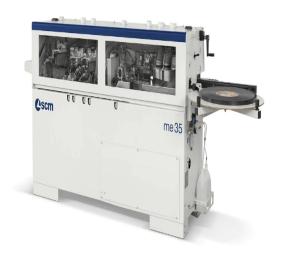

# Minimax 230V Single Phase 23-fpm Pre-Milling Automatic Edgebander with Radius Function ME 35ET

\$29,355

As low as \$580/mo through Elite Metal Tools financing partners.

Use your phone to take a picture of this QR Code to learn more!

• Worktable dims: 118.06" x 20.62"

Worktable height: 35.56"

Thickness of rolled edges: 0.4 - 3mm (0.02" - 0.06")
Thickness of edges in strips: up to 5mm (0.19")

Free Shipping

Free shipping on ALL machines throughout the contiguous United States to all commercial locations.