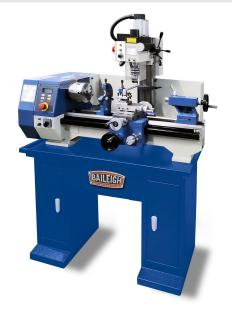

# **Baileigh MLD-1022 110V Single Phase** Variable-Speed Mill Drill & Lathe Combination **Machine BA9-1228216**

\$9,337.09

**\$7,399** Save \$1,938.09!

As low as \$240/mo through Elite Metal Tools financing partners.

Use your phone to take a picture of this QR Code to learn more!

• Cross Slide Travel: 4.5"

Speed Range: 50-2250 rpm (variable)

Tailstock Spindle Travel: 2"

Width of Bed: 5.3"