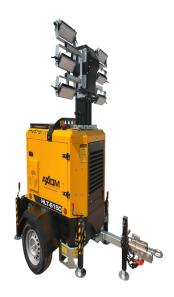

# **Axiom Equipment Hybrid LED Light Tower HLT-6150**

\$35,495

As low as \$702/mo through Elite Metal Tools financing partners.

Use your phone to take a picture of this QR Code to learn more!

Floodlights: 6 × 150W LED

Mast Height: 28 ft

Rated Power: 4.2 kW

· Run on Solar, Diesel, and/or Electric