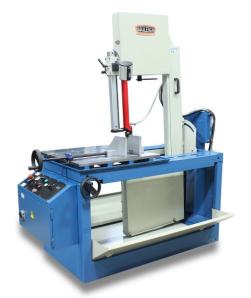

# Baileigh Industrial 2HP 220V Three Phase Vertical Tilt Frame Band Saw with Pneumatic Operation BSVT-18P 1226643

\$31,574.29

\$25,699.99

Save \$5,874.3!

As low as \$508/mo through Elite Metal Tools financing partners.

Use your phone to take a picture of this QR Code to learn more!

• Solid Round Capacity: 11-13/32"

• Maximum Thickness: 20"

Blade Length: 168.5"

. Max. Vise Opening: 18"