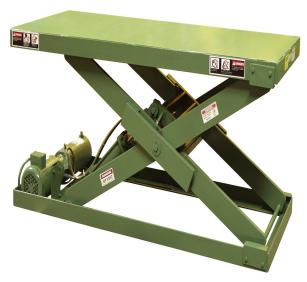

# Lauderdale-Hamilton 1HP 110V Single Phase 6000lb Foot Pedal Control Scissor Lift

\$7,895

As low as \$256/mo through Elite Metal Tools financing partners.

Use your phone to take a picture of this QR Code to learn more!

Motor: 1HP 110V Single Phase

• Platform Size: 30" x 72"

• Travel Capacity: 9.5" down, 49" up

• Speed w/standard motor: 0.5" per second (up)