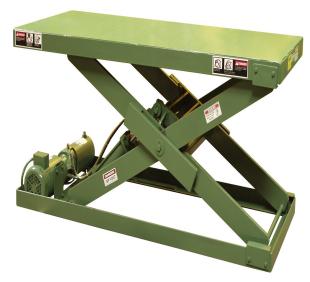

# Lauderdale-Hamilton 1HP 110V Single Phase 4500lb Foot Pedal Control Scissor Lift

\$6,895

As low as \$224/mo through Elite Metal Tools financing partners.

Use your phone to take a picture of this QR Code to learn more!

Motor: 1HP 110V Single Phase

• Platform Size: 30" x 72"

Travel Capacity: 9.5" down, 49" up

• Speed w/standard motor: 0.5" per second (up)