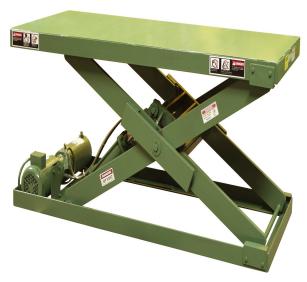

# Lauderdale-Hamilton 1HP 110V Single Phase 2000lb Foot Pedal Control Scissor Lift

\$5,995

As low as \$194/mo through Elite Metal Tools financing partners.

Use your phone to take a picture of this QR Code to learn more!

Motor: 1HP 110V Single Phase

• Platform Size: 30" x 60"

• Travel Capacity: 9.5" down, 39" up

• Speed w/standard motor: 1" per second (up)