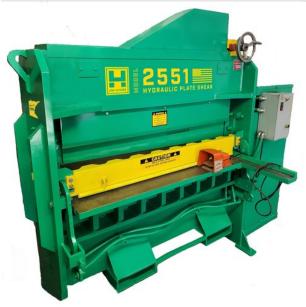

# Uni-Hydro 10HP 220V Single Phase 0.25" x 74" Hydraulic Plate Shear 207410

**\$47,495** Save \$505!

As low as \$939/mo through Elite Metal Tools financing partners.

Use your phone to take a picture of this QR Code to learn more!

Strokes Per Minute (max): 14
Blade Size: 3/4" x 4" x 74"
Blade Cutting Edges: 4
Blade Rake: 1-3/16" over 74"