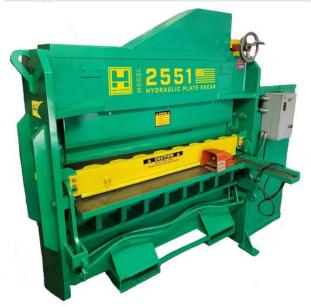

# Uni-Hydro 7.5HP 440V Three Phase 0.25" x 74" Hydraulic Plate Shear 207430

**\$47,495** Save \$505!

As low as \$939/mo through Elite Metal Tools financing partners.

Use your phone to take a picture of this QR Code to learn more!

Strokes Per Minute (max): 14
Blade Size: 3/4" x 4" x 74"
Blade Cutting Edges: 4
Blade Rake: 1-3/16" over 74"