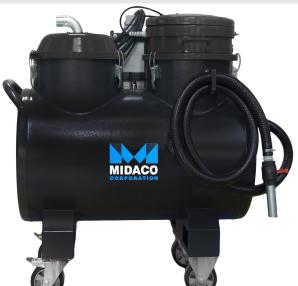

## Midaco 5.2HP 110V Single Phase 280L Industrial CNC Vacuum with Flow Inversion M740VOS

\$10,495

As low as \$341/mo through Elite Metal Tools financing partners.

Use your phone to take a picture of this QR Code to learn more!

- Motor: 5.2HP 110V Single Phase
- 74 gallon tank capacity and 10.56 gallon solids container
- Vacuum Inlet: 1.97"Max Vacuum: 250 mBar