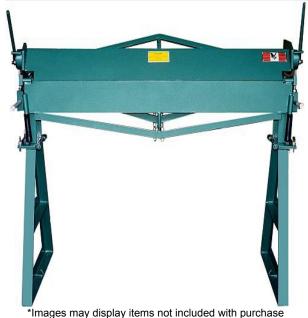

# Tin Knocker 4ft x 22 Ga. Portable Brake TK 422 PB

\$2,025

As low as \$65/mo through Elite Metal Tools financing partners.

Use your phone to take a picture of this QR Code to learn more!

Capacity: 22 Ga Mild Steel

• Bend Length: 48.25"

• Beam Lift: 1"

• Weight: 350 lbs.