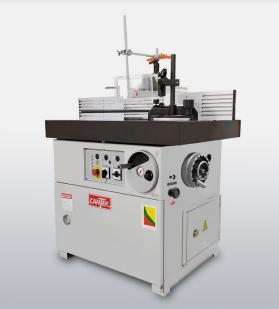

## Cantek 7.5HP Spindle Shaper with Tilting Spindle SS512TB

## \$13,230

As low as \$429/mo through Elite Metal Tools financing partners.

FREE SHIPPING

Use your phone to take a picture of this QR Code to learn more!

- Table Size: 31.5" x 39.4"
- Tilting Spindle: -5° to +45°
- Spindle Taper: 5 MT
- Spindle Diameter: 1.25"