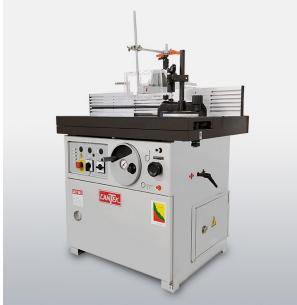

# **Cantek 7.5HP Spindle Shaper with Sliding Table SS512CSB**

\$11,970

As low as \$389/mo through Elite Metal Tools financing partners.

Use your phone to take a picture of this QR Code to learn more!

• Table Size: 31.5" x 39.4"

Spindle Speeds (5): 3000/4000/6000/8000/10000 RPM

Spindle Taper: 5 MTSpindle Diameter: 1.25"